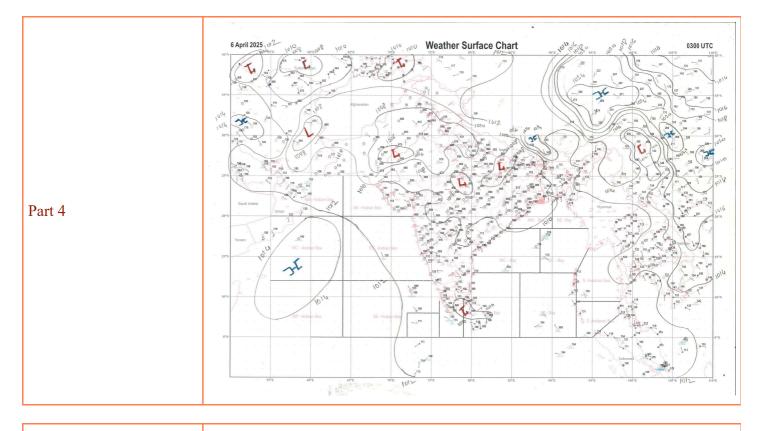

#### Sea Area Bulletin

#### Bulletin Valid for 12 hrs from 21 UTC of 2025-04-06 to 09 UTC of 2025-04-07

| TTT Warning | NIL |
|-------------|-----|
|             |     |

| Synoptic Situation | Weather seasonal rest Arabian sea. |
|--------------------|------------------------------------|
|--------------------|------------------------------------|

#### North West Arabian Sea

| Wind          | East of 62 deg East Longitude: Westerly to Northwesterly 10 to 15 knots gusting to 20 knots; West of 62 deg East Longitude: Southwesterly to Westerly 10 to 15 knots gusting to 20 knots. |
|---------------|-------------------------------------------------------------------------------------------------------------------------------------------------------------------------------------------|
| Weather       | Fair.                                                                                                                                                                                     |
| Visibility    | Good.                                                                                                                                                                                     |
| Sea Condition | Slight.                                                                                                                                                                                   |

#### North East Arabian Sea

| Wind          | Westerly to Northwesterly 15 to 20 knots gusting to 25 knots. |
|---------------|---------------------------------------------------------------|
| Weather       | Fair.                                                         |
| Visibility    | Good.                                                         |
| Sea Condition | Slight to Moderate.                                           |

#### West Central Arabian Sea

| Wind          | East of 60 deg East Longitude: Northerly to Northeasterly 10 to 15 knots gusting to 20 knots; West of 60 deg East Longitude: Northeasterly to Easterly 10 to 15 knots gusting to 20 knots. |
|---------------|--------------------------------------------------------------------------------------------------------------------------------------------------------------------------------------------|
| Weather       | Isolated rain or thundershower.                                                                                                                                                            |
| Visibility    | Good except in rain or thundershower.                                                                                                                                                      |
| Sea Condition | Slight.                                                                                                                                                                                    |

#### East Central Arabian Sea

| Wind    | Northerly to Northwesterly 10 to 15 knots gusting to 20 knots. |
|---------|----------------------------------------------------------------|
| Weather | Isolated rain or thundershower.                                |

| Visibility    | Good except in rain or thundershower. |
|---------------|---------------------------------------|
| Sea Condition | Slight to Moderate.                   |

#### South West Arabian Sea

| Wind          | Northeasterly to Easterly 10 to 15 knots gusting to 20 knots. |
|---------------|---------------------------------------------------------------|
| Weather       | Isolated rain or thundershower.                               |
| Visibility    | Good except in rain or thundershower.                         |
| Sea Condition | Slight to Moderate.                                           |

## South East Arabian Sea

| Wind          | East of 68 deg East Longitude: Northwesterly to Westerly 10 to 15 knots gusting to 20 knots; West of 68 deg East Longitude: Northerly to Northeasterly 10 to 15 knots gusting to 20 knots. |
|---------------|--------------------------------------------------------------------------------------------------------------------------------------------------------------------------------------------|
| Weather       | Isolated rain or thundershower.                                                                                                                                                            |
| Visibility    | Good except in rain or thundershower.                                                                                                                                                      |
| Sea Condition | Slight to Moderate.                                                                                                                                                                        |

## Lakshadweep Area

| Wind          | Mainly Northwesterly 10 to 15 knots gusting to 20 knots. |
|---------------|----------------------------------------------------------|
| Weather       | Isolated rain or thundershower.                          |
| Visibility    | Good except in rain or thundershower.                    |
| Sea Condition | Slight to Moderate.                                      |

#### **Maldives** Area

| Visibility<br>Sea Condition | Good except in rain or thundershower.<br>Slight to Moderate.   |
|-----------------------------|----------------------------------------------------------------|
| Weather                     | Isolated rain or thundershower.                                |
| Wind                        | Northerly to Northwesterly 10 to 15 knots gusting to 20 knots. |